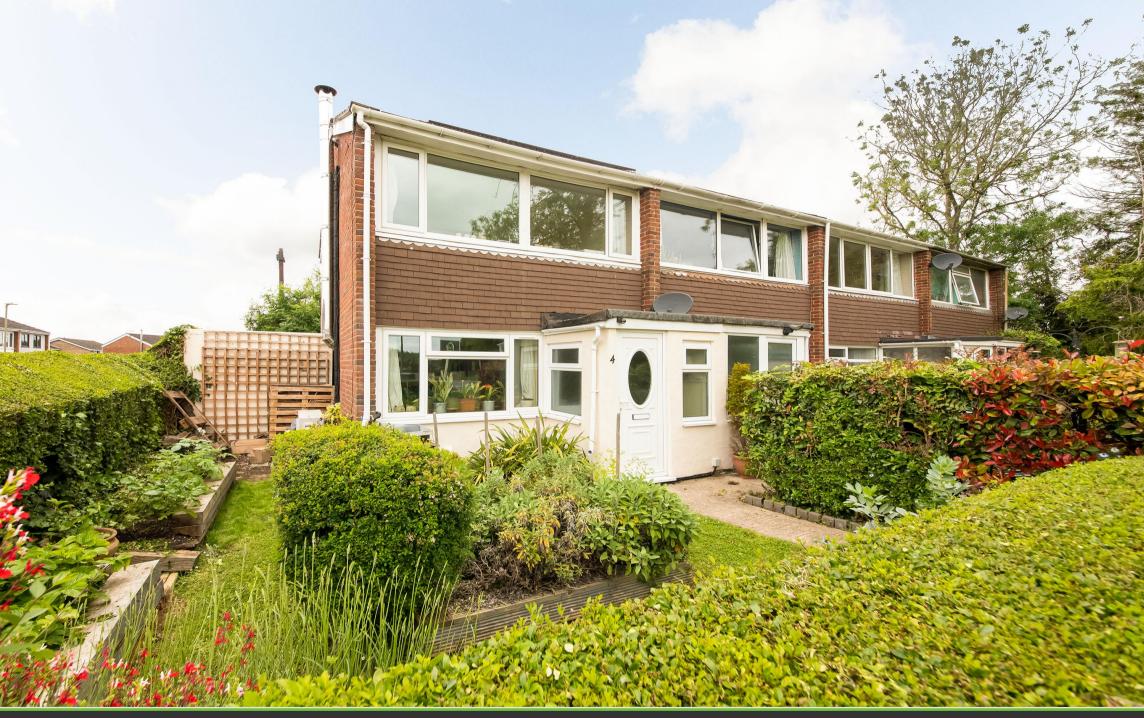

Hodsons are pleased to present to the market this spacious two bedroom end terrace house situated in Kingfishers. With a useful entrance porch giving storage space for coats and shoes and leading into the lounge which has a wood burning stove. The kitchen has good storage, space for a table and the back door leading out into the garden. Upstairs offers two double bedrooms both with fitted wardrobes and the bathroom which has shower over the bath. There is an airing cupboard space on the landing. The property benefits from a garden to the front which is mainly laid with flowers beds and mature shrubs and hedges and the rear garden has had a parking space created to offer off street parking. There is a garage situated in the nearby block.

- Two bedroom end of terrace house
- Entrance porch leading into the lounge which has working wood stove
- Kitchen with good storage and space for a table
- Two double bedrooms both with fitted wardrobes
- Solar panels which are owned and will be transferred
- Air source heating to radiators recently installed
- Front garden with flower beds and mature hedges and shrubs
- Rear garden had a created parking space
- Garage located in nearby block