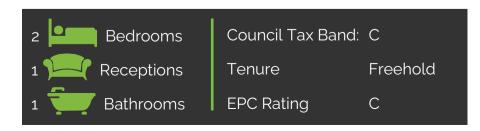

Hodsons are pleased to present to the market this spacious two bedroom end terrace house situated in Kingfishers. With a useful entrance porch giving storage space for coats and shoes and leading into the lounge which has a wood burning stove. The kitchen has good storage, space for a table and the back door leading out into the garden. Upstairs offers two double bedrooms both with fitted wardrobes and the bathroom which has shower over the bath. There is an airing cupboard space on the landing. The property benefits from a garden to the front which is mainly laid with flowers beds and mature shrubs and hedges and the rear garden has had a parking space created to offer off street parking. There is a garage situated in the nearby block.