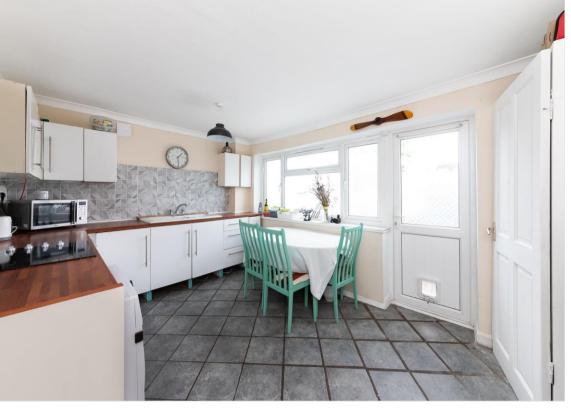

Hodsons are pleased to present to the market this spacious two bedroom end terrace house situated in Kingfishers. With a useful entrance porch giving storage space for coats and shoes and leading into the lounge which has a wood burning stove. The kitchen has good storage, space for a table and the back door leading out into the garden. Upstairs offers two double bedrooms both with fitted wardrobes and the bathroom which has shower over the bath. There is an airing cupboard space on the landing. The property benefits from a garden to the front which is mainly laid with flowers beds and mature shrubs and hedges and the rear garden has had a parking space created to offer off street parking. There is a garage situated in the nearby block.

- Two bedroom end of terrace house
- Entrance porch leading into the lounge which has working wood stove
- Kitchen with good storage and space for a table
- Two double bedrooms both with fitted wardrobes
- Solar panels which are owned and will be transferred
- Air source heating to radiators recently installed
- Front garden with flower beds and mature hedges and shrubs
- Rear garden had a created parking space
- Garage located in nearby block