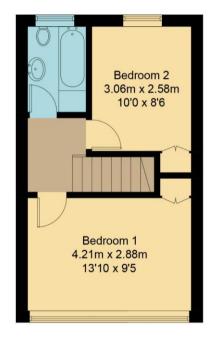

## Kingfishers, OX12

Approximate Gross Internal Area = 64.1 sq m / 690 sq ft
Store = 9.0 sq m / 97 sq ft
Garage = 12.3 sq m / 132 sq ft
Total = 85.4 sq m / 919 sq ft

**First Floor** 

Floor plan produced in accordance with RICS Property Measurement Standards.