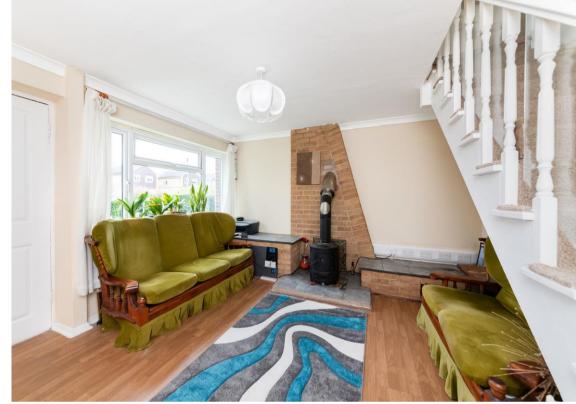

Hodsons are pleased to present to the market this spacious two bedroom end terrace house situated in Kingfishers. With a useful entrance porch giving storage space for coats and shoes and leading into the lounge which has a wood burning stove. The kitchen has good storage, space for a table and the back door leading out into the garden. Upstairs offers two double bedrooms both with fitted wardrobes and the bathroom which has shower over the bath. There is an airing cupboard space on the landing. The property benefits from a garden to the front which is mainly laid with flowers beds and mature shrubs and hedges and the rear garden has had a parking space created to offer off street parking. There is a garage situated in the nearby block.

- Two bedroom end of terrace house
- Entrance porch leading into the lounge which has working wood stove
- Kitchen with good storage and space for a table
- Two double bedrooms both with fitted wardrobes
- Solar panels which are owned and will be transferred
- Air source heating to radiators recently installed
- Front garden with flower beds and mature hedges and shrubs
- Rear garden had a created parking space
- Garage located in nearby block