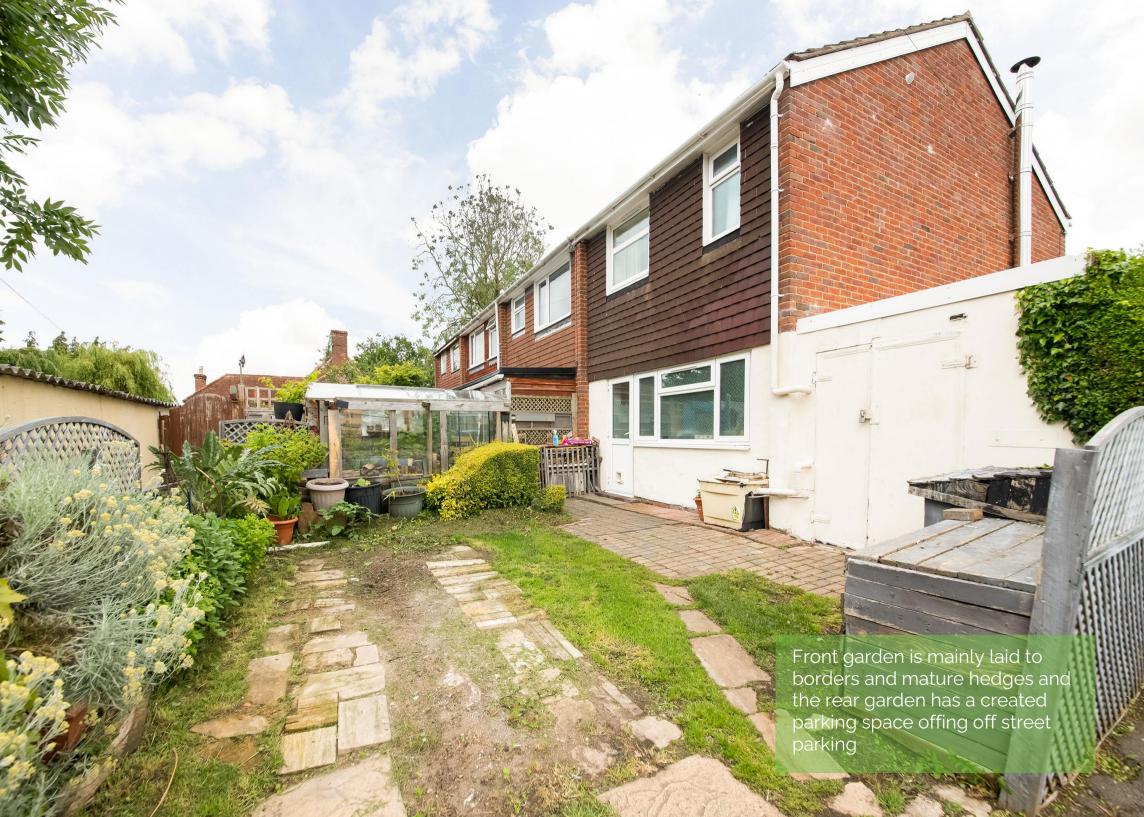

Hodsons are pleased to present to the market this spacious two bedroom end terrace house situated in Kingfishers. With a useful entrance porch giving storage space for coats and shoes and leading into the lounge which has a wood burning stove. The kitchen has good storage, space for a table and the back door leading out into the garden. Upstairs offers two double bedrooms both with fitted wardrobes and the bathroom which has shower over the bath. There is an airing cupboard space on the landing. The property benefits from a garden to the front which is mainly laid with flowers beds and mature shrubs and hedges and the rear garden has had a parking space created to offer off street parking. There is a garage situated in the nearby block.

- Two bedroom end of terrace house
- Entrance porch leading into the lounge which has working wood stove
- Kitchen with good storage and space for a table
- Two double bedrooms both with fitted wardrobes
- Solar panels which are owned and will be transferred
- Air source heating to radiators recently installed
- Front garden with flower beds and mature hedges and shrubs
- Rear garden had a created parking space
- Garage located in nearby block