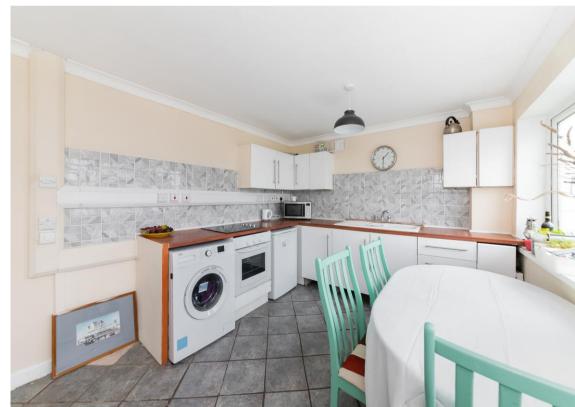

Hodsons are pleased to present to the market this spacious two bedroom end terrace house situated in Kingfishers. With a useful entrance porch giving storage space for coats and shoes and leading into the lounge which has a wood burning stove. The kitchen has good storage, space for a table and the back door leading out into the garden. Upstairs offers two double bedrooms both with fitted wardrobes and the bathroom which has shower over the bath. There is an airing cupboard space on the landing. The property benefits from a garden to the front which is mainly laid with flowers beds and mature shrubs and hedges and the rear garden has had a parking space created to offer off street parking. There is a garage situated in the nearby block.

- Two bedroom end of terrace house
- Entrance porch leading into the lounge which has working wood stove
- Kitchen with good storage and space for a table
- Two double bedrooms both with fitted wardrobes
- Solar panels which are owned and will be transferred
- Air source heating to radiators recently installed
- Front garden with flower beds and mature hedges and shrubs
- Rear garden had a created parking space
- Garage located in nearby block