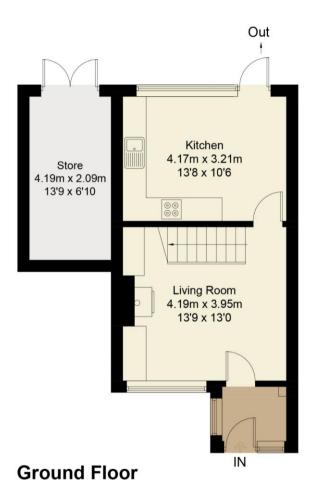

## Kingfishers, OX12

Approximate Gross Internal Area = 64.1 sq m / 690 sq ft
Store = 9.0 sq m / 97 sq ft
Garage = 12.3 sq m / 132 sq ft
Total = 85.4 sq m / 919 sq ft

**First Floor** 

Floor plan produced in accordance with RICS Property Measurement Standards.