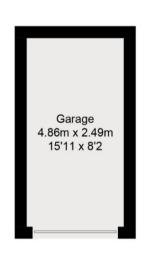

## Kingfishers, OX12

Approximate Gross Internal Area = 64.1 sq m / 690 sq ft
Store = 9.0 sq m / 97 sq ft
Garage = 12.3 sq m / 132 sq ft
Total = 85.4 sq m / 919 sq ft

**First Floor** 

Floor plan produced in accordance with RICS Property Measurement Standards.