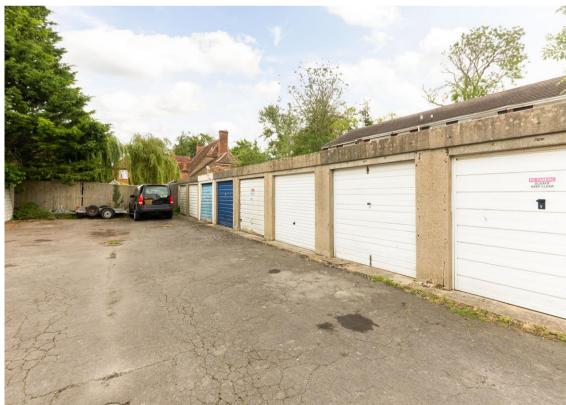

Hodsons are pleased to present to the market this spacious two bedroom end terrace house situated in Kingfishers. With a useful entrance porch giving storage space for coats and shoes and leading into the lounge which has a wood burning stove. The kitchen has good storage, space for a table and the back door leading out into the garden. Upstairs offers two double bedrooms both with fitted wardrobes and the bathroom which has shower over the bath. There is an airing cupboard space on the landing. The property benefits from a garden to the front which is mainly laid with flowers beds and mature shrubs and hedges and the rear garden has had a parking space created to offer off street parking. There is a garage situated in the nearby block.

- Two bedroom end of terrace house
- Entrance porch leading into the lounge which has working wood stove
- Kitchen with good storage and space for a table
- Two double bedrooms both with fitted wardrobes
- Solar panels which are owned and will be transferred
- Air source heating to radiators recently installed
- Front garden with flower beds and mature hedges and shrubs
- Rear garden had a created parking space
- Garage located in nearby block