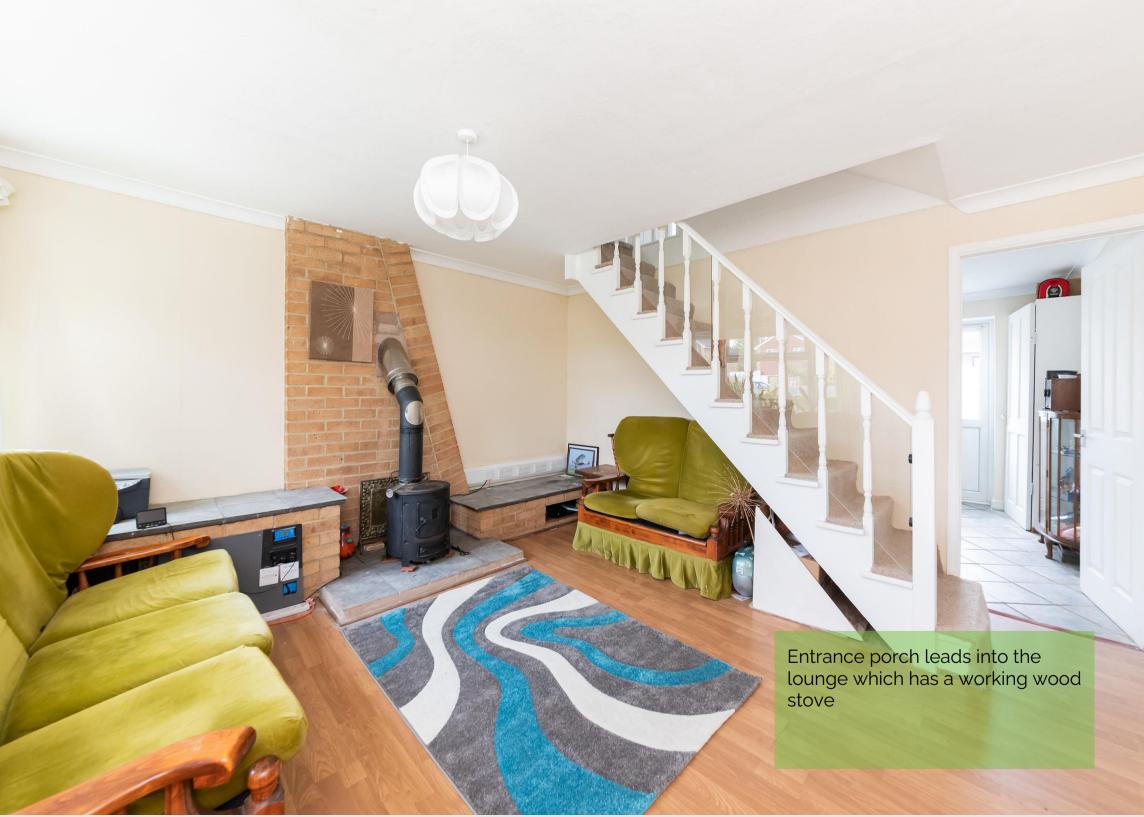

Hodsons are pleased to present to the market this spacious two bedroom end terrace house situated in Kingfishers. With a useful entrance porch giving storage space for coats and shoes and leading into the lounge which has a wood burning stove. The kitchen has good storage, space for a table and the back door leading out into the garden. Upstairs offers two double bedrooms both with fitted wardrobes and the bathroom which has shower over the bath. There is an airing cupboard space on the landing. The property benefits from a garden to the front which is mainly laid with flowers beds and mature shrubs and hedges and the rear garden has had a parking space created to offer off street parking. There is a garage situated in the nearby block.

- Two bedroom end of terrace house
- Entrance porch leading into the lounge which has working wood stove
- Kitchen with good storage and space for a table
- Two double bedrooms both with fitted wardrobes
- Solar panels which are owned and will be transferred
- Air source heating to radiators recently installed
- Front garden with flower beds and mature hedges and shrubs
- Rear garden had a created parking space
- Garage located in nearby block