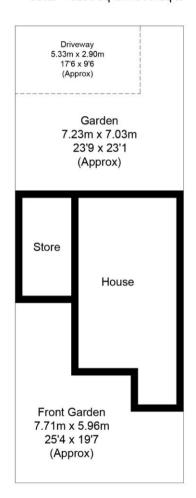

## Kingfishers, OX12

Approximate Gross Internal Area = 64.1 sq m / 690 sq ft
Store = 9.0 sq m / 97 sq ft
Garage = 12.3 sq m / 132 sq ft
Total = 85.4 sq m / 919 sq ft

**First Floor** 

Floor plan produced in accordance with RICS Property Measurement Standards.